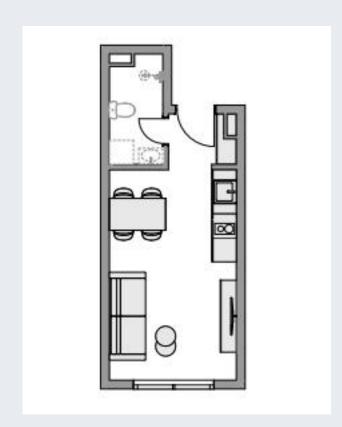

#### Standard package

The Standard package offers essential furniture for a cozy and functional living space. Perfect for a minimalist style, it includes all the necessary items for a comfortable home without extra frills. Ideal for studios, one-bedroom, or two-bedroom apartments.

# Kitchen elements can be customized in a variety of colors from standardized palettes

The Standard package offers simple, functional furniture. Perfect for minimalist living.