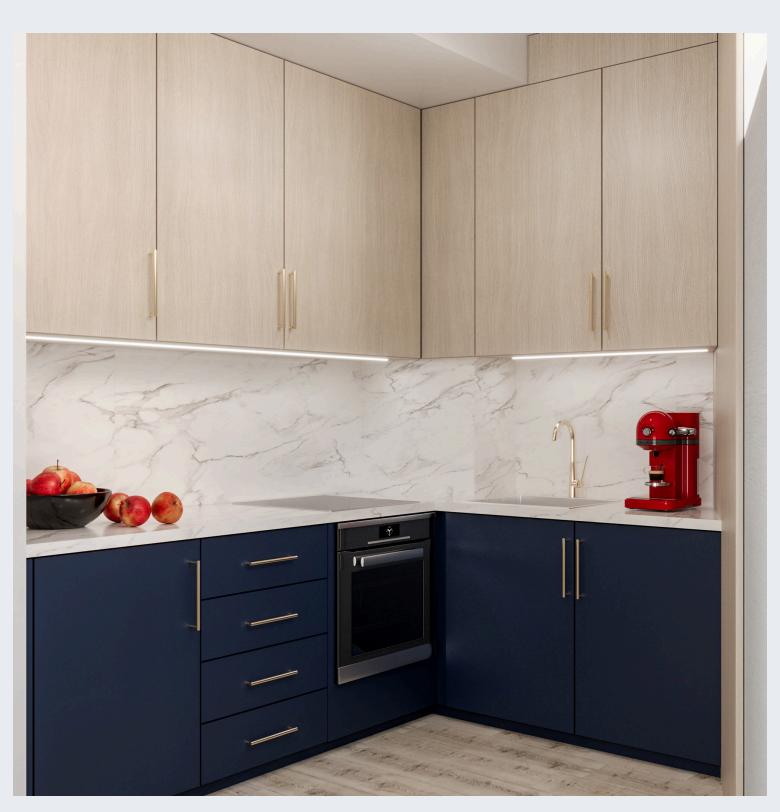

#### Standard package

The Standard package offers essential furniture for a cozy and functional living space. Perfect for a minimalist style, it includes all the necessary items for a comfortable home without extra frills. Ideal for studios, one-bedroom, or two-bedroom apartments.

# Kitchen elements can be customized in a variety of colors from standardized palettes

The Standard package offers simple, functional furniture. Perfect for minimalist living.