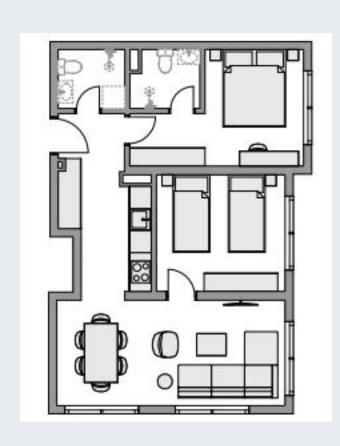

#### Standard package

The Standard package offers essential furniture for a cozy and functional living space. Perfect for a minimalist style, it includes all the necessary items for a comfortable home without extra frills. Ideal for studios, one-bedroom, or two-bedroom apartments.

# Kitchen elements can be customized in a variety of colors from standardized palettes

The Standard package offers simple, functional furniture. Perfect for minimalist living.