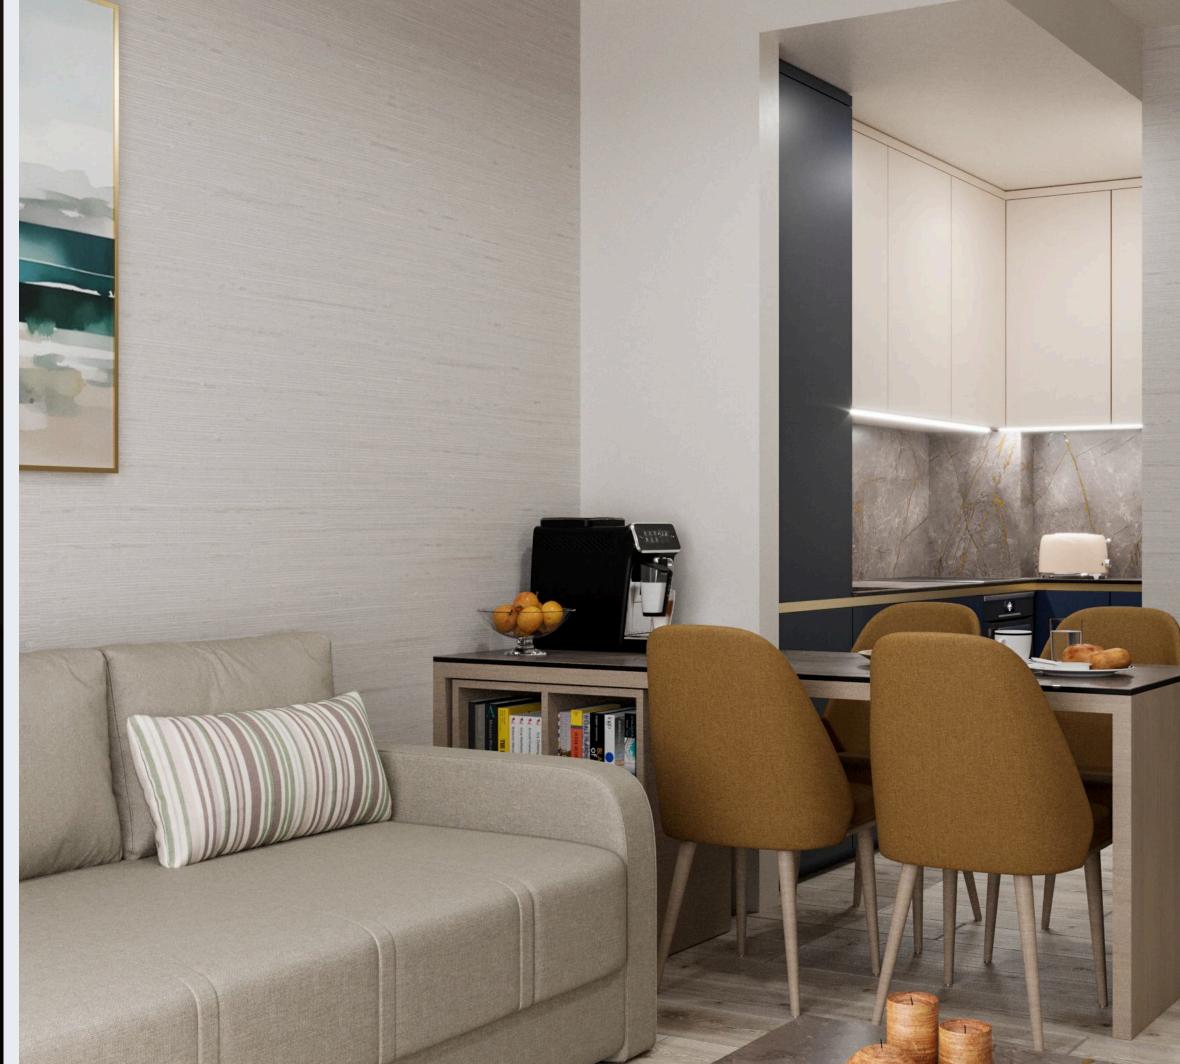

#### Standard package

The Standard package offers essential furniture for a cozy and functional living space. Perfect for a minimalist style, it includes all the necessary items for a comfortable home without extra frills. Ideal for studios, one-bedroom, or two-bedroom apartments.

# Kitchen elements can be customized in a variety of colors from standardized palettes

The Standard package offers simple, functional furniture. Perfect for minimalist living.