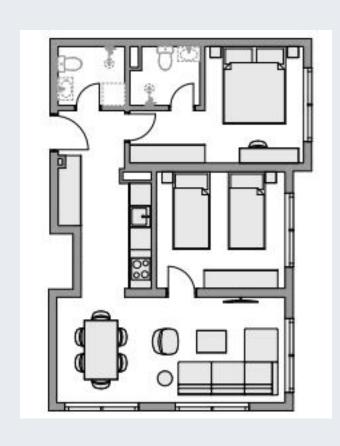

#### Premium package

The Premium package offers high-quality furniture for those who want to add luxury and sophistication to their living space. Includes stylish and modern pieces that create a comfortable and elegant home. Perfect for studios, one-bedroom, or two-bedroom apartments.

# Kitchen elements can be customized in a variety of colors from standardized palettes

# Wardrobe elements can be customized in a variety of colors from standardized palettes