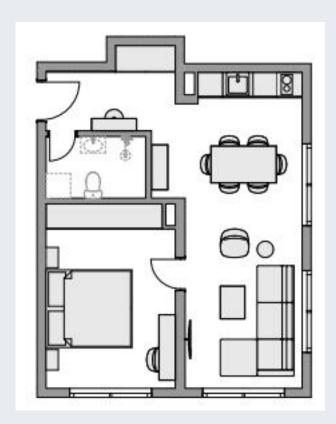

#### Rental package

The Rental package is designed for temporary living spaces with practical and durable furniture. It includes well-selected items that offer comfort and style, perfect for renters. Suitable for studios, one-bedroom, or two-bedroom apartments.

# Kitchen elements can be customized in a variety of colors from standardized palettes

The Rental package offers durable and practical furniture, perfect for temporary living.