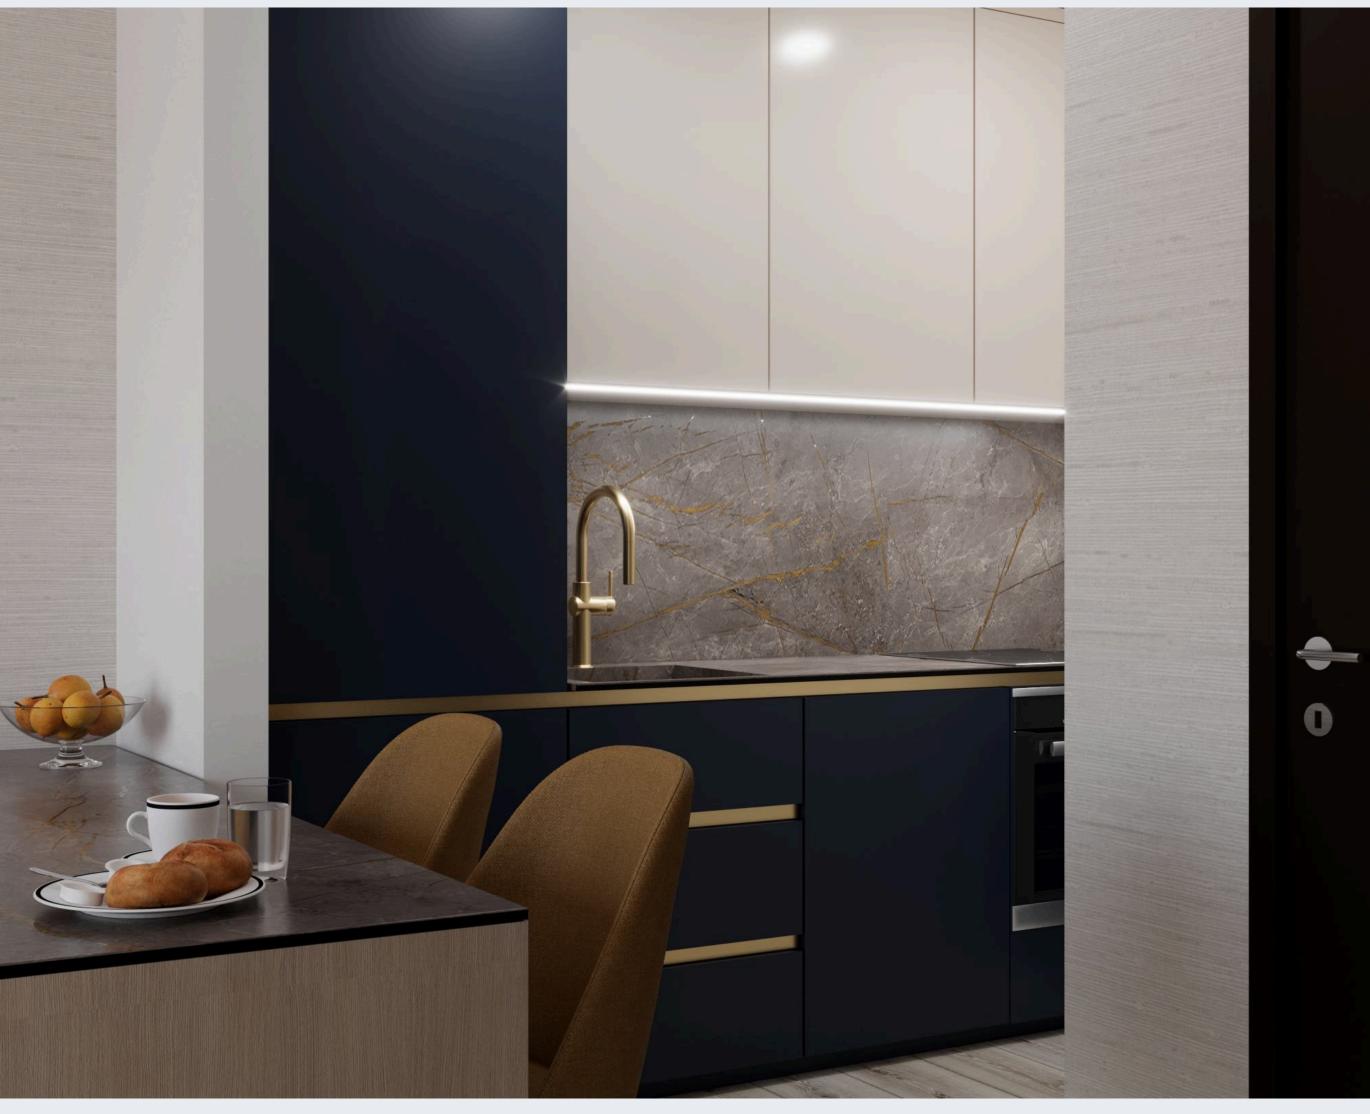

# Kitchen elements can be customized in a variety of colors from standardized palettes