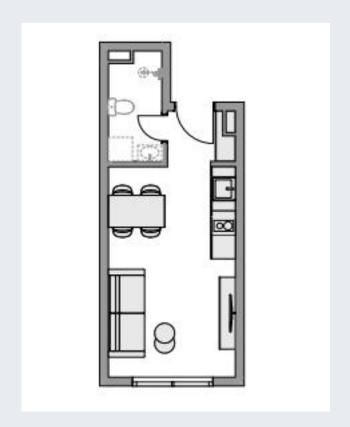

#### Standard package

The Standard package offers essential furniture for a cozy and functional living space. Perfect for a minimalist style, it includes all the necessary items for a comfortable home without extra frills. Ideal for studios, one-bedroom, or two-bedroom apartments.

# Kitchen elements can be customized in a variety of colors from standardized palettes

The Standard package offers simple, functional furniture. Perfect for minimalist living.