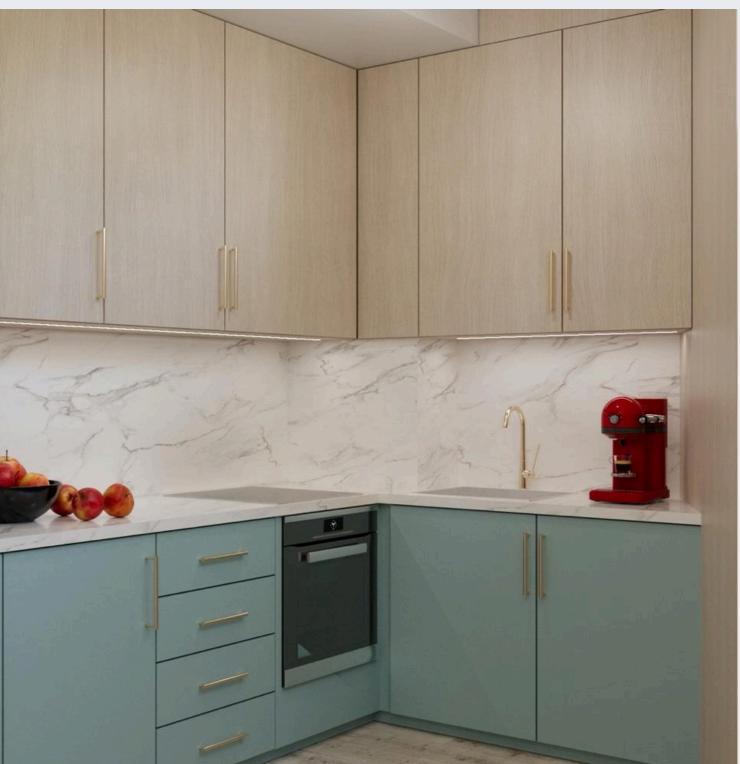

# Kitchen elements can be customized in a variety of colors from standardized palettes