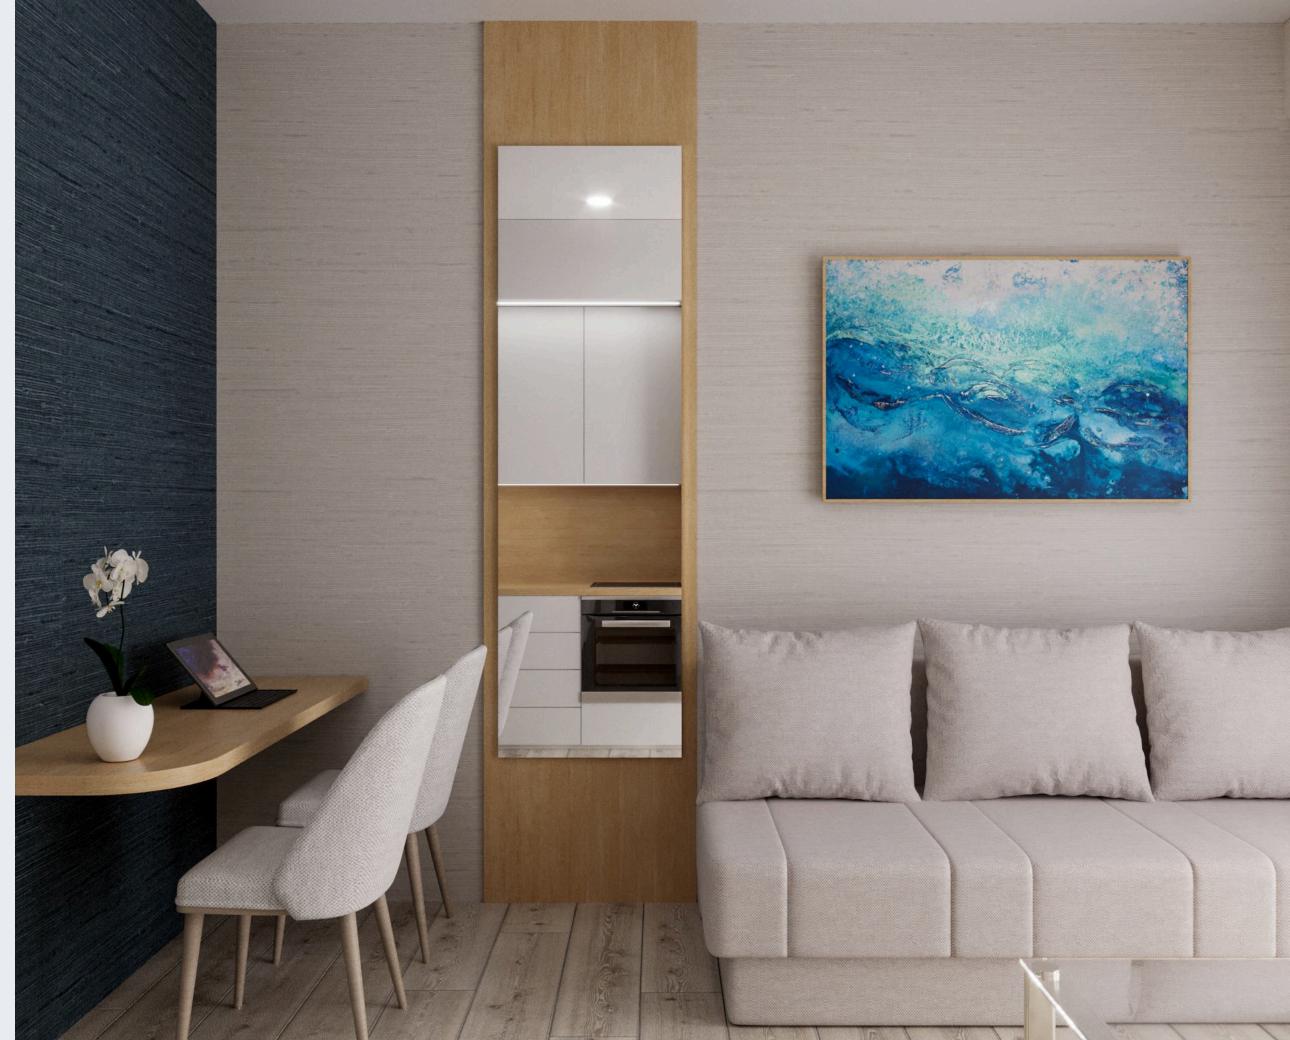

#### Standard package

The Standard package offers essential furniture for a cozy and functional living space. Perfect for a minimalist style, it includes all the necessary items for a comfortable home without extra frills. Ideal for studios, one-bedroom, or two-bedroom apartments.

# Kitchen elements can be customized in a variety of colors from standardized palettes

The Standard package offers simple, functional furniture. Perfect for minimalist living.