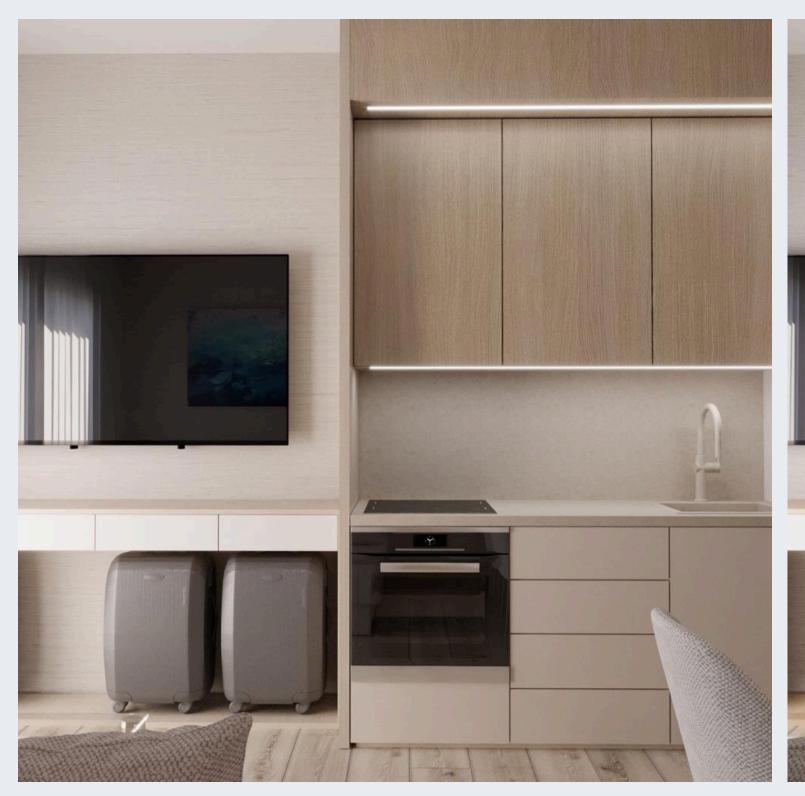

#### Standard package

The Standard package offers essential furniture for a cozy and functional living space. Perfect for a minimalist style, it includes all the necessary items for a comfortable home without extra frills. Ideal for studios, one-bedroom, or two-bedroom apartments.

# Kitchen elements can be customized in a variety of colors from standardized palettes

The Standard package offers simple, functional furniture. Perfect for minimalist living.

#### Standard package: Prices

Studio apartment

From **11.000 euro** 

One-bedroom apartment

From **14.000** euro

Two-bedroom apartment

From **17.000 euro** 

Project management is already included in the price. For a more accurate estimate tailored to your project, feel free to contact us — we'll be happy to provide all the details.