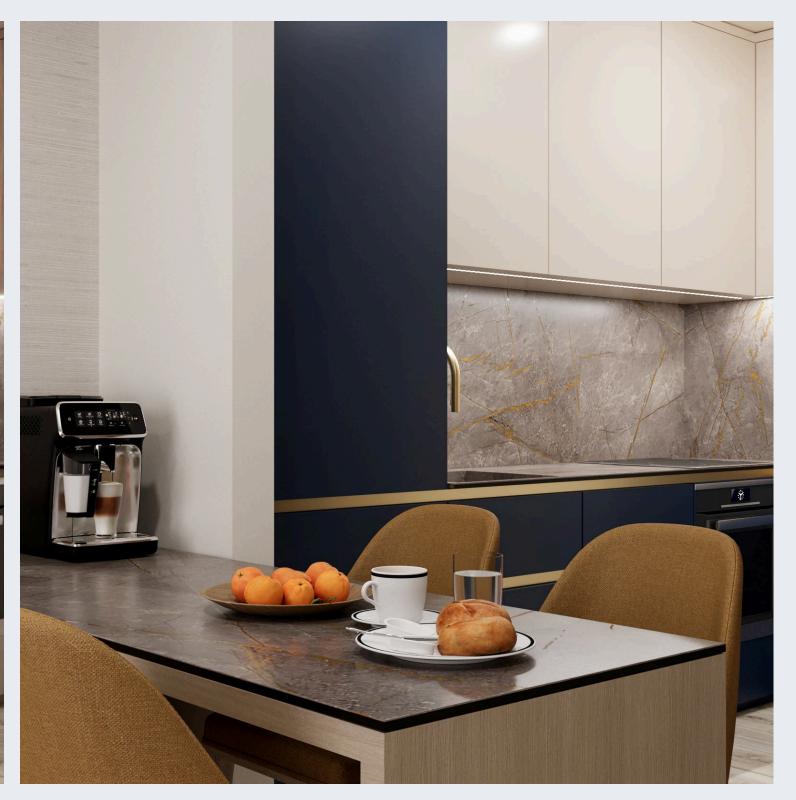

# Kitchen elements can be customized in a variety of colors from standardized palettes