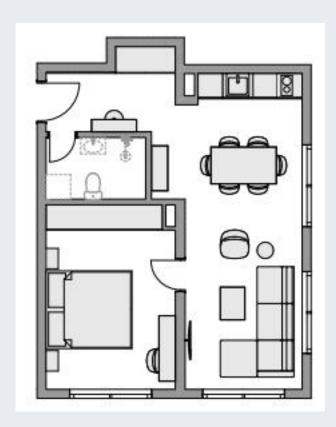

#### Rental package

The Rental package is designed for temporary living spaces with practical and durable furniture. It includes well-selected items that offer comfort and style, perfect for renters. Suitable for studios, one-bedroom, or two-bedroom apartments.

# Kitchen elements can be customized in a variety of colors from standardized palettes

The Rental package offers durable and practical furniture, perfect for temporary living.