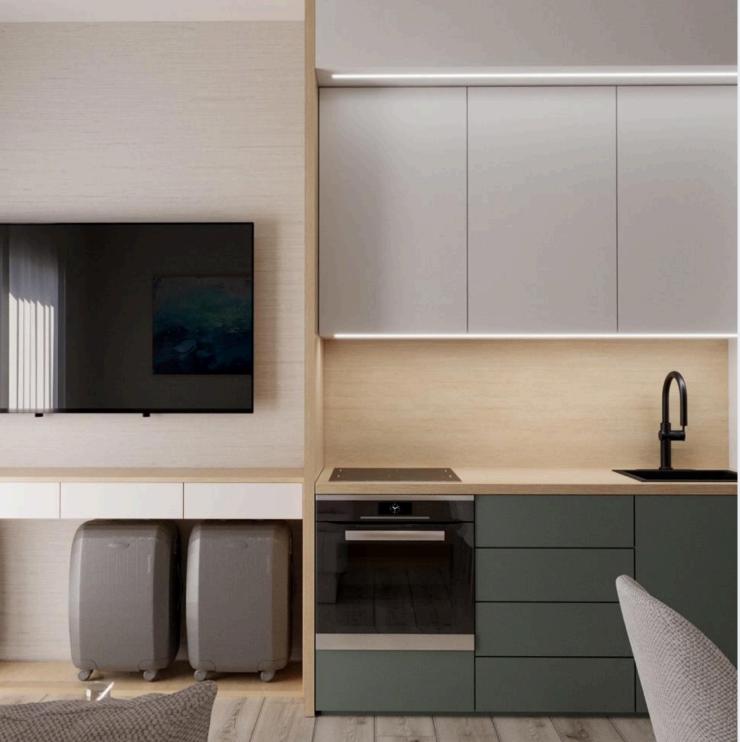

#### Standard package

The Standard package offers essential furniture for a cozy and functional living space. Perfect for a minimalist style, it includes all the necessary items for a comfortable home without extra frills. Ideal for studios, one-bedroom, or two-bedroom apartments.

# Kitchen elements can be customized in a variety of colors from standardized palettes

The Standard package offers simple, functional furniture. Perfect for minimalist living.