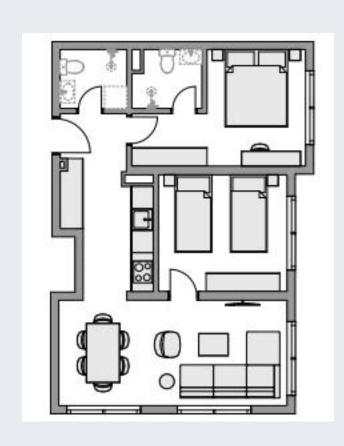

#### Premium package

The Premium package offers high-quality furniture for those who want to add luxury and sophistication to their living space. Includes stylish and modern pieces that create a comfortable and elegant home. Perfect for studios, one-bedroom, or two-bedroom apartments.

# Kitchen elements can be customized in a variety of colors from standardized palettes

# Wardrobe elements can be customized in a variety of colors from standardized palettes