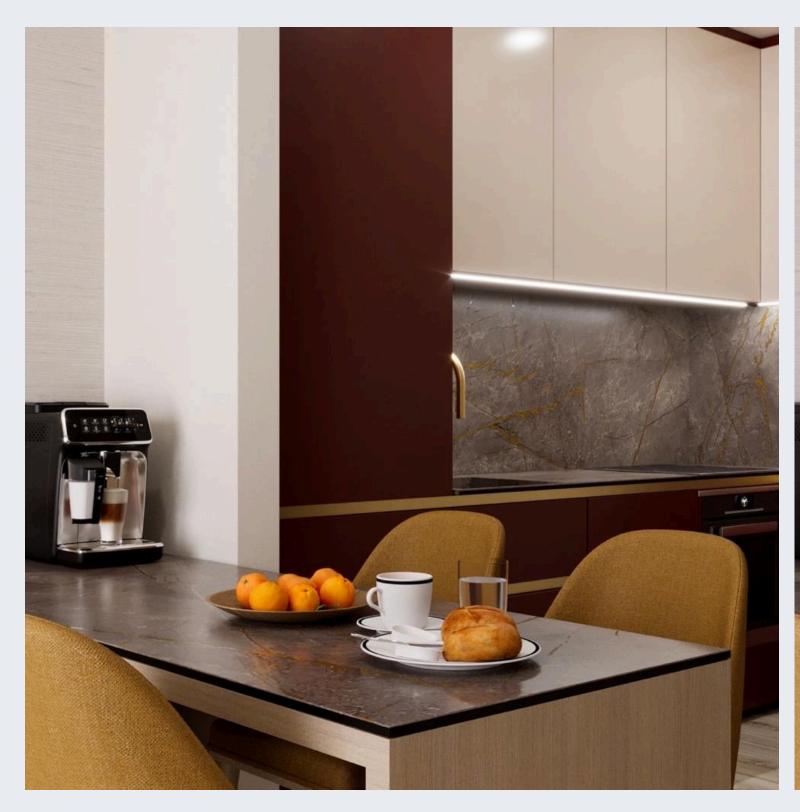

# Kitchen elements can be customized in a variety of colors from standardized palettes

The Standard package offers simple, functional furniture. Perfect for minimalist living.