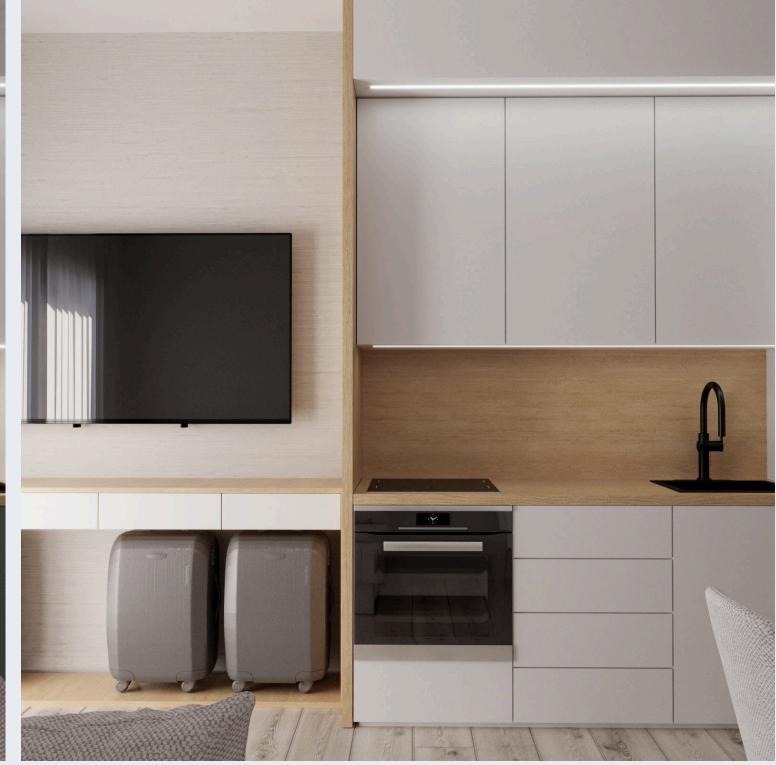

#### Standard package

The Standard package offers essential furniture for a cozy and functional living space. Perfect for a minimalist style, it includes all the necessary items for a comfortable home without extra frills. Ideal for studios, one-bedroom, or two-bedroom apartments.

# Kitchen elements can be customized in a variety of colors from standardized palettes

The Standard package offers simple, functional furniture. Perfect for minimalist living.