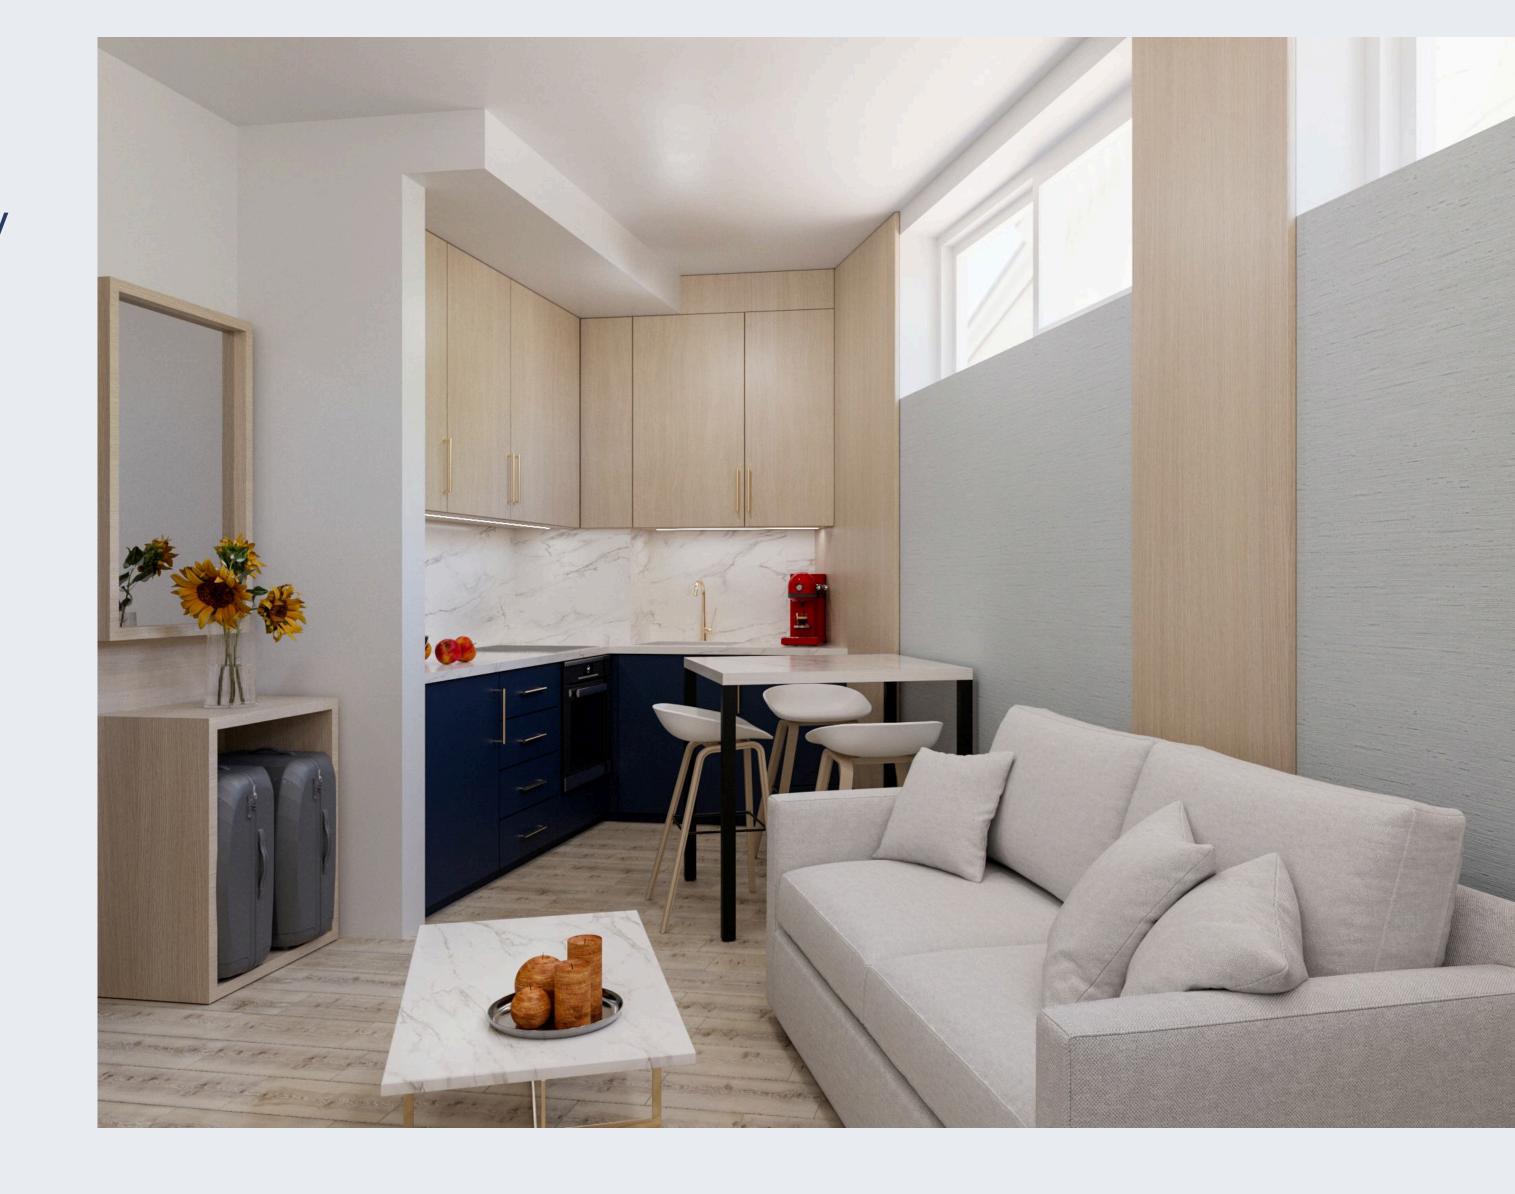

# Kitchen elements can be customized in a variety of colors from standardized palettes

The Standard package offers simple, functional furniture. Perfect for minimalist living.