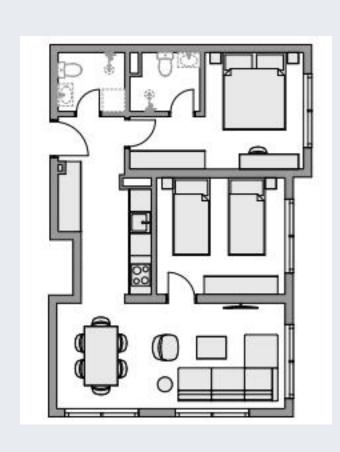

#### Standard package

The Standard package offers essential furniture for a cozy and functional living space. Perfect for a minimalist style, it includes all the necessary items for a comfortable home without extra frills. Ideal for studios, one-bedroom, or two-bedroom apartments.

#### Rental package

The Rental package is designed for temporary living spaces with practical and durable furniture. It includes well-selected items that offer comfort and style, perfect for renters. Suitable for studios, one-bedroom, or two-bedroom apartments.

#### Premium package

The Premium package offers high-quality furniture for those who want to add luxury and sophistication to their living space. Includes stylish and modern pieces that create a comfortable and elegant home. Perfect for studios, one-bedroom, or two-bedroom apartments.

#### Premium Lux package

The Premium Lux package is the ultimate in luxury, offering the finest quality furniture and design. Every piece is chosen for its elegance, comfort, and high-end appeal. This package is ideal for those looking to create a truly luxurious living experience. Perfect for studios, one-bedroom, or two-bedroom apartments.